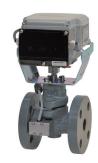

## ACTIVAL+

# PICV, Sensors, Flowmeter, all-in-one.

Flow Meter

Pressure Sensor

#### **ACTIVAL+**, same as **PICV**, and even more.

|          | Control               |                     |                            | Measurement |           |             |          |
|----------|-----------------------|---------------------|----------------------------|-------------|-----------|-------------|----------|
|          | Control<br>Water Flow | Limit<br>Water Flow | Regulate∆P<br>Across Valve | Energy      | Flow Rate | Water Temp. | Pressure |
| ACTIVAL+ | <b>~</b>              | <b>/</b>            | <b>✓</b>                   | <b>~</b>    | <b>~</b>  | <b>~</b>    | <b>✓</b> |
| PICV     | <b>✓</b>              | <b>~</b>            | <b>~</b>                   |             |           |             |          |