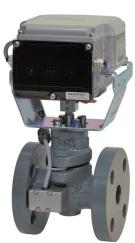

## ACTIVAL+

# PICV, Sensors, Flowmeter, all-in-one.

Flow Meter

Pressure Sensor

#### **ACTIVAL+**, same as **PICV**, and even more.

|          | Control               |                     |                            | Measurement |           |             |          |
|----------|-----------------------|---------------------|----------------------------|-------------|-----------|-------------|----------|
|          | Control<br>Water Flow | Limit<br>Water Flow | Regulate∆P<br>Across Valve | Energy      | Flow Rate | Water Temp. | Pressure |
| ACTIVAL+ | <b>~</b>              | <b>/</b>            | <b>✓</b>                   | <b>~</b>    | <b>~</b>  | <b>~</b>    | <b>✓</b> |
| PICV     | <b>✓</b>              | <b>~</b>            | <b>~</b>                   |             |           |             |          |