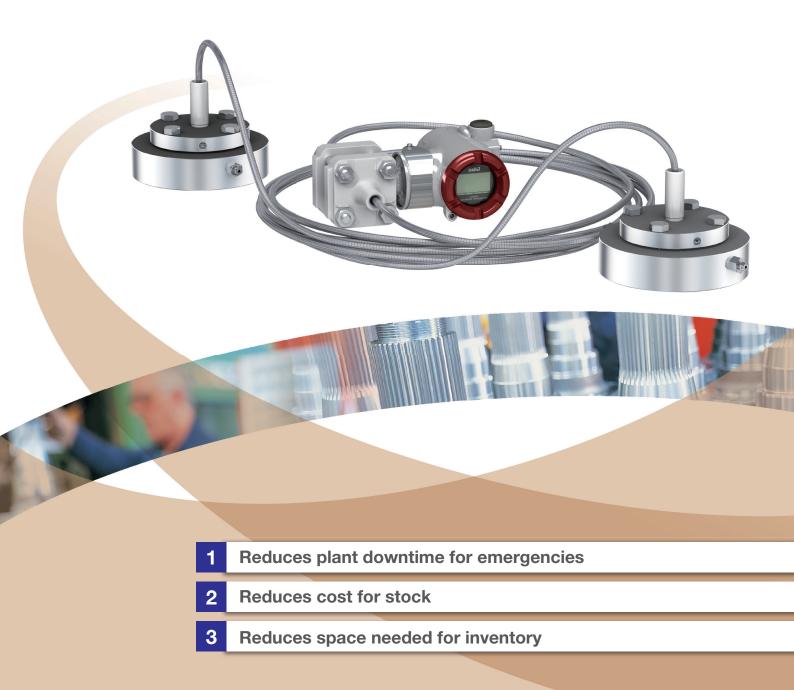

## **Features**

The flange parts are exchangeable at your site, so you don't need to keep several models of each flange size as emergency stock.

That contributes to

- Reduces plant downtime for emergencies
- Reduces cost for stock
- Reduces space needed for inventory